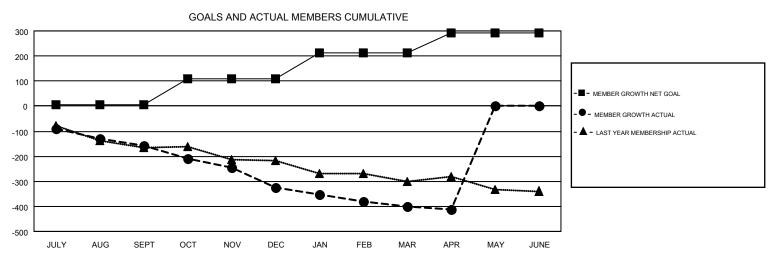

## GOALS AND ACTUAL NEW CLUBS CUMULATIVE

| DROPPED CLUBS: 6  DROPPED MEMBERS |       | 228 CLUBS OF 414 ADDED 1 OR MORE NEW MEMBERS | SENSEN BIOTHER             |  |       |
|-----------------------------------|-------|----------------------------------------------|----------------------------|--|-------|
| DECEASED                          | 171   | CLICK HERE FOR CUMULATIVE                    | TOTAL FAMILY UNIT MEMBERS  |  | 2,214 |
| CLUB CANCELLED 39 OTHER 830       |       | MEMBERSHIP DATA                              | FAMILY MEMBERS PAYING HALF |  | 4 404 |
|                                   |       |                                              |                            |  | 1,131 |
| TOTAL                             | 1,040 |                                              | 5020                       |  |       |