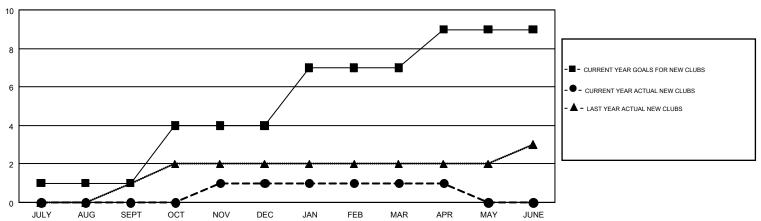

## GOALS AND ACTUAL NEW CLUBS CUMULATIVE

| DROPPED CLUBS: 6  DROPPED MEMBERS |       | 228 CLUBS OF 414 ADDED 1 OR MORE NEW MEMBERS | SENSEN BIOTHER             |  |       |
|-----------------------------------|-------|----------------------------------------------|----------------------------|--|-------|
| DECEASED                          | 171   | CLICK HERE FOR CUMULATIVE                    | TOTAL FAMILY UNIT MEMBERS  |  | 2,214 |
| CLUB CANCELLED 39 OTHER 830       |       | MEMBERSHIP DATA                              | FAMILY MEMBERS PAYING HALF |  | 4 404 |
|                                   |       |                                              |                            |  | 1,131 |
| TOTAL                             | 1,040 |                                              | 5020                       |  |       |